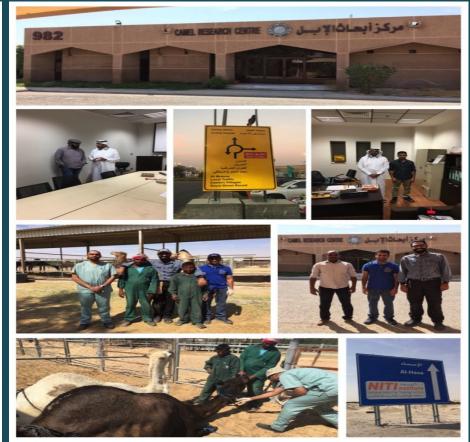

#### **Camel Research Center**

- National Research Center for Camel Research
- Dataset Creation
- Genetics
- Breeding, Camel Food products
- Vaccine Development
- camel breeding farm (>100 camels, 5 hectare, Herd area)