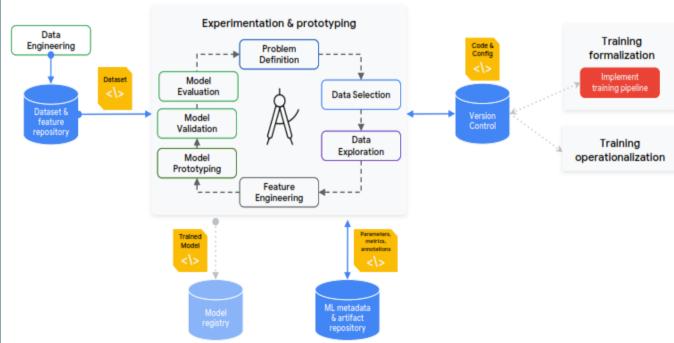

ce** 





Bachelor of Science

Computer Information Systems







Bachelor of Science

Computer
Networks &
Comm.





Bachelor of Science

**Computer Engineering** 



First Batch to Graduate in two years

#### **GRADUATE PROGRAMS**

Master of Science

**Computer Science** 



Master of Science

Computer Information Systems



Master of Science

Cybersecurity



Master of Science

Artificial Intelligence



### More than 10 CoEs

https://www.kfu.edu.sa/en/Centers/Pages/Home.aspx

#### **Date Palm Research Center of Excellence**

- Date Palm Biotechnology
- Date Palm Physiology & Production
- Date Processing and Value added Technologies
- Sustainable Pest management in Date& Palm
- Advanced Precision Technologies in Date Palm
- Extension & Economics of DatePalm and its derivatives









#### **Camel Research Center**



- National Research Center for Camel Research
- Dataset Creation
- Genetics
- Breeding, Camel Food products
- Vaccine Development
- camel breeding farm (>100 camels, 5 hectare, Herd area)













Activity monitoring
 (Walking, Resting, Grassing,
 playing, Agility, Water intake,
 socializing, Sleeping, Vital
 parameter monitoring ....)
 TinyML +Seeed Studio





performance