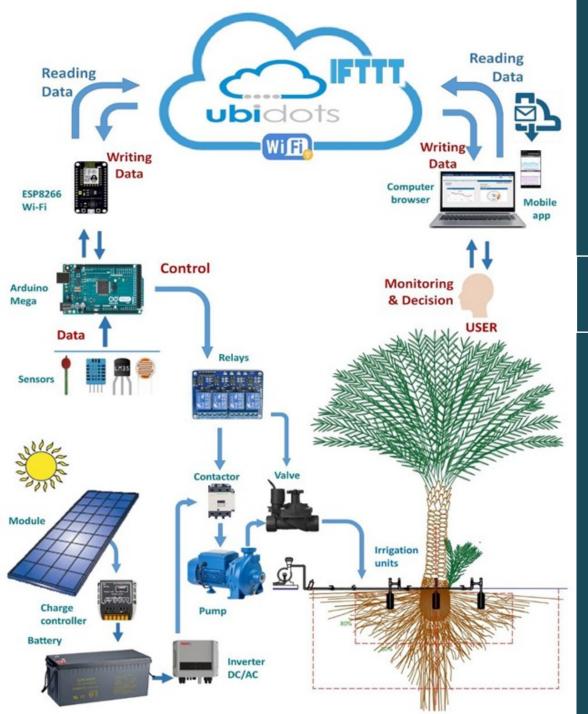

#### **Date Palm Research Center of Excellence**

- Date Palm Biotechnology
- Date Palm Physiology & Production
- Date Processing and Value added Technologies
- Sustainable Pest management in Date& Palm
- Advanced Precision Technologies in Date Palm
- Extension & Economics of DatePalm and its derivatives